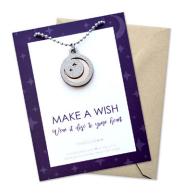

## make a wish

Look up at the night sky and wish upon a star.

LEW-CMG1 (Gold Glitter)

LEW-CMR1 (Rose Gold Glitter)

LEW-CMS1 (Silver Glitter)