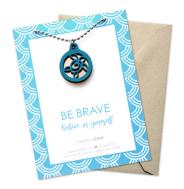

## sea turtle

Be brave. Believe in yourself.

LEW-SEATN1 (Natural)

LEW-SEATG1 (Gold Glitter)

LEW-SEATT1 (Teal)

LEW-SEATS1 (Seafoam)