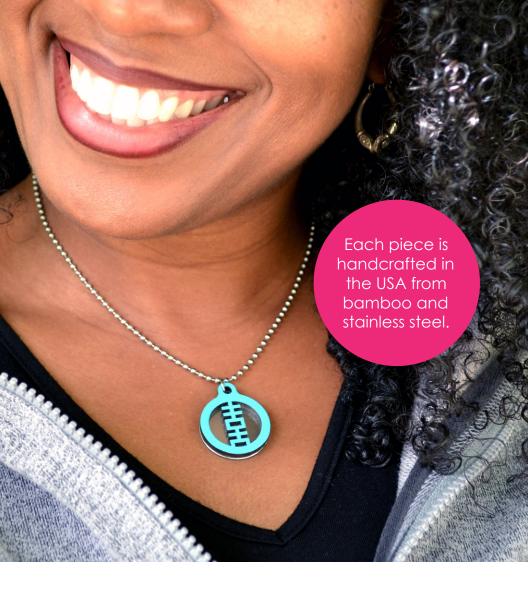

#### bamboo

Be like bamboo - flexible but strong.

LEW-BN1 (Natural)

LEW-BG1 (Gold Glitter)

#### bamboo

Live your best leaf!

LEW-BT1 (Teal)

LEW-BS1 (Seafoam)