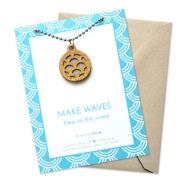

#### wave

Make waves and take on the world.

LEW-WG1 (Gold Glitter)

LEW-WA1 (Aqua)

LEW-WB1 (Blue)

LEW-WT1 (Teal)