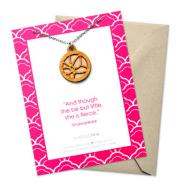

fhough she but little fre is fierce. - SHAKESPEARE-

Celebrate life's moments with these colorful hand-painted bamboo and stainless steel pendants. Each necklace comes with a card, kraft envelope (4 Bar/A1 size), and protective cello bag. Handmade in the USA.