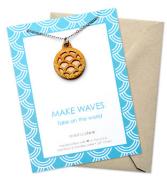

#### mermaid Make waves!

LEW-MMG1 (Gold Glitter Gradient)

LEW-MMR1 (Rose Gold Glitter Gradient)

#### sea turtle

Be brave. Believe in yourself. LEW-SEATN1 (Natural)

LEW-SEATG1 (Gold Glitter Gradient)

LEW-SEATS1 (Seafoam)

Make waves and take on the world.

LEW-WG1 (Gold Glitter Gradient)

LEW-WB1 (Blue)

LEW-WT1 (Teal)