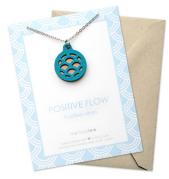

#### mermaid Make waves!

LEW-MMG1 (Gold Glitter Gradient)

LEW-MMR1 (Rose Gold Glitter Gradient)

#### sea turtle

Be brave. Believe in yourself. LEW-SEATN1 (Natural)

LEW-SEATG1 (Gold Glitter Gradient)

LEW-SEATS1 (Seafoam)

Make waves and take on the world.

LEW-WG1 (Gold Glitter Gradient)

LEW-WB1 (Blue)

LEW-WT1 (Teal)