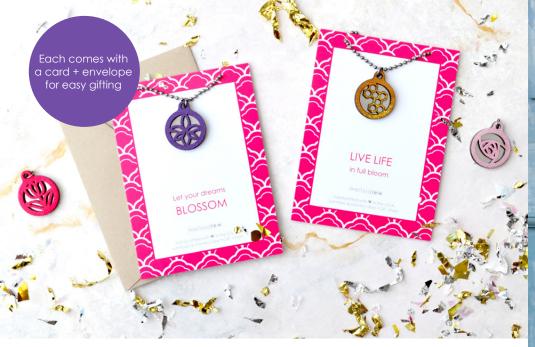

to celebrate all of life's moments. Wear what you love close to your heart! Each necklace also comes with an empowering card and envelope for easy gifting.

Her work has received numerous awards; she was named a Made in Virginia 2015 winner by Virginia Living Magazine.

fhough she but little fre is fierce. - SHAKESPEARE-

Celebrate life's moments with these colorful hand-painted bamboo and stainless steel pendants. Each necklace comes with a card, kraft envelope (4 Bar/A1 size), and protective cello bag. Handmade in the USA.

#### cherry blossom

Live life in full bloom!

LEW-CBP1 (Pink)

LEW-CBPS1 (Pink Splatter)

#### cherry blossom

Let your dreams blossom.

LEW-CBR1 (Rose Gold Glitter Gradient)

LEW-CBC1 (Coral)