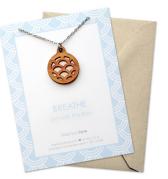

#### mermaid

- Breathe and go with the flow.
  - LEW-MMN1 (Natural)
  - LEW-MMS1 (Seafoam)