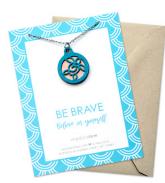

#### sea turtle

Be brave. Believe in yourself. LEW-SEATN1 (Natural)

LEW-SEATG1 (Gold Glitter Gradient)

LEW-SEATS1 (Seafoam)

Make waves and take on the world.

LEW-WG1 (Gold Glitter Gradient)

LEW-WB1 (Blue)

LEW-WT1 (Teal)