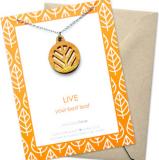

plumeria

bamboo

Live your best leaf!

LEW-BT1 (Teal)

LEW-BS1 (Seafoam)

Sunshine, freedom, and flowers!

LEW-PN1 (Natural)

LEW-PW1 (Wisteria)

# LIVE Your Dest field A a contact of the second

monstera

Travel. Explore. Live your best leaf.

LEW-MON1 (Natural)

LEW-MOG1 (Gold Glitter Gradient)

LEW-MOT1 (Teal)

LEW-MOS1 (Seafoam)