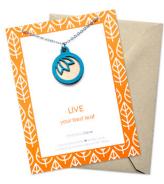

plumeria

bamboo

Live your best leaf!

LEW-BT1 (Teal)

LEW-BS1 (Seafoam)

Sunshine, freedom, and flowers!

LEW-PN1 (Natural)

LEW-PW1 (Wisteria)

# LIVE Your Dest field A a contact of the second

monstera

Travel. Explore. Live your best leaf.

LEW-MON1 (Natural)

LEW-MOG1 (Gold Glitter Gradient)

LEW-MOT1 (Teal)

LEW-MOS1 (Seafoam)