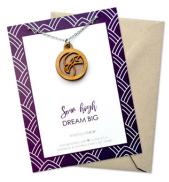

LEW-FLC1 (Coral)

LIVE LIFE

Let your spirit soar.

LEW-CG1 (Gold Glitter Gradient)

LEW-CB1 (Red)

hawk Dream big and soar.

\_\_\_\_ LEW-HKN1 (Natural)

LEW-HKG1 (Gold Glitter Gradient)