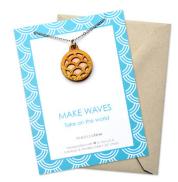

## wave

Make waves and take on the world.

LEW-WG1 (Gold Glitter Gradient)

LEW-WA1 (Aqua)

LEW-WB1 (Blue)

LEW-WT1 (Teal)