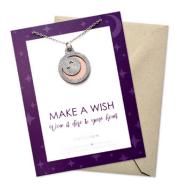

## make a wish

Look up at the night sky and wish upon a star.

LEW-CMR1 (Rose Gold Glitter)

LEW-CMS1 (Silver Glitter)

LEW-CMN1 (Navy)