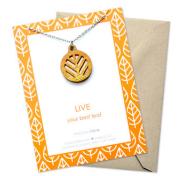

#### leaf

Live your best leaf.

LEW-LN1 (Natural)

LEW-LG1 (Gold Glitter Gradient)

LEW-LT1 (Teal)