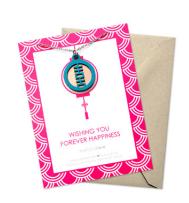

## joy

A wish for forever happiness.

LEW-JG1 (Gold Glitter Gradient)

LEW-JR1 (Rose Gold Glitter Gradient)

LEW-JP1 (Pink)

LEW-JB1 (Blue)

LEW-JP2 (Purple)

LEW-JO1 (Orange)