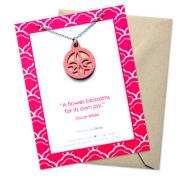

## orchid

A flower blossoms for its own joy.

LEW-OC1 (Coral)

LEW-OW1 (Wisteria)