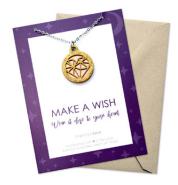

## make a wish

Look up at the night sky and wish upon a star.

LEW-CMR1 (Rose Gold Glitter)

LEW-CMS1 (Silver Glitter)

LEW-CMN1 (Navy)