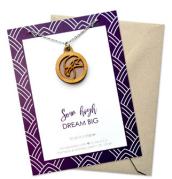

#### hawk

Dream big and soar.

LEW-HKN1 (Natural)

LEW-HKG1 (Gold Glitter Gradient)

LEW-HKR1 (Red)

LEW-HK\$1 (Silver Glitter Gradient)