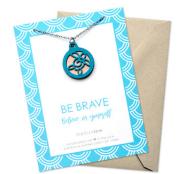

## sea turtle

Be brave. Believe in yourself.

LEW-SEATN1 (Natural)

LEW-SEATG1 (Gold Glitter Gradient)

LEW-SEATT1 (Teal)