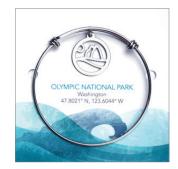

Olympic

National Park necklace

18" chain

LEW-OLYMN18

bracelet adjustable (65mm)

LEW-OLYMBA

GLACIER BAY NATIONAL PARK

Alaska 58.6658° N, 136.9002° W