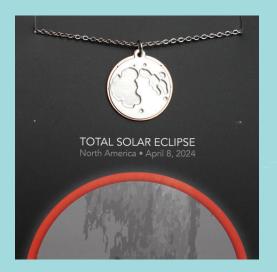

at you

control your destiny

necklace

18" chain

LEW-KYKN18

bracelet

adjustable (65mm) LEW-KYKBA





OCEAN WAVE

a reminder that you are

powerful and strong





a reminder that you are powerful and strong necklace 18" chain LEW-OWN18

ocean wave

bracelet adjustable (65mm) LEW-OWFBA

shoreline

a symbol of peace and tranquility

necklace

18" chain

LEW-SHNN18

bracelet adjustable (65mm)

LEW-SHNBA













compass a reminder to follow

your heart necklace

18" chain

LEW-CN18

bracelet

adjustable (65mm)

LEW-CBA

necklace

18" chain

LEW-MNFLN18

bracelet

adjustable (65mm) LEW-MNFLBA

necklace 18" chain LEW-PNWPN18

bracelet adjustable (65mm) LEW-PNWPBA

sailboat a symbol of journey and adventure

> necklace 18" chain LEW-SBTN18

bracelet adjustable (65mm) LEW-SBTBA













# TRAVEL





starry night a reminder to follow

your dreams

necklace

18" chain

LEW-SNTN18

bracelet

adjustable (65mm)

LEW-SNTBA



Wave a reminder that you are

powerful and strong necklace 18" chain LEW-WN18

bracelet adjustable (65mm) LEW-WBA



WATERFALL

a reminder that you are powerful and unstoppable

#### waterfall

a reminder that you are powerful and unstoppable

necklace 18″ chain LEW-WFLN18

bracelet adjustable (65mm) LEW-WFLBA



# FLORA



and and

BIRD OF PARADISE

a reminder to find

joy in the journey

00000

azalea a symbol of abundance and success

necklace 18" chain LEW-AZAN18

bracelet adjustable (65mm) LEW-AZABA

a reminder to find

joy in the journey

necklace

18" chain

LEW-BPDN18

bracelet

adjustable (65mm)

LEW-BPDBA









a reminder to pause and fin