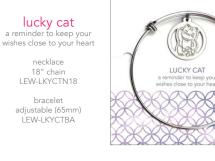

# ASIAN INSPIRED

SAKURA ARARE a reminder to pause and savor the moment

DRAGON a symbol of strength and good luck

rabbit &

the moon

wishing you good luck

and happiness

necklace

18" chain

LEW-RBMN18

bracelet

adjustable (65mm)

LEW-RBMBA

taiyaki a symbol of joy and good luck

necklace

18" chain