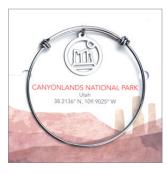

#### Canyonlands National Park

necklace 18" chain LEW-CANYN18 bracelet

adjustable (65mm) LEW-CANYBA