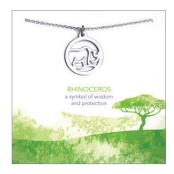

red panda a symbol of joy and balance

necklace 18" chain LEW-RDPDAN18

bracelet adjustable (65mm) LEW-RDPDABA

18

keep what you love close to your heart

rhinoceros a symbol of wisdom and protection

necklace 18" chain LEW-RHNON18

bracelet adjustable (65mm) LEW-RHNOBA

necklace 18″ chain LEW-TCNN18

bracelet adjustable (65mm) LEW-TCNBA

sloth a reminder to enjoy the little things

necklace

18" chain LEW-SLTHN18 bracelet

wolf a symbol of intuition and bravery