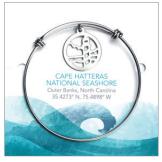

Focal size: approx. 22mm x 25mm Handmade in the USA

SRP: \$25

ARCHES NATIONAL PARK

Utah 38.7331° N, 109.5925° W

BISCAYNE NATIONAL PARK

Florida 25.4824° N, 80.2083° W

CAPE HATTERAS

NATIONAL SEASHORE Outer Banks, North Carolina

35.4273° N. 75.4898° W

#### Cape Hatteras National Seashore

necklace 18" chain LEW-CAHAN18

bracelet adjustable (65mm) LEW-CAHABA