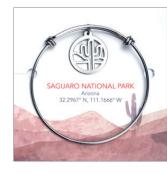

#### Redwood National Park

necklace 18" chain LEW-REDWN18

bracelet adjustable (65mm) LEW-REDWBA

Saguaro National Park

necklace

18" chain

LEW-SAGUN18

bracelet adjustable (65mm)

LEW-SAGUBA

SAGUARO NATIONAL PARK

Arizona 32.2967° N, 111.1666° W