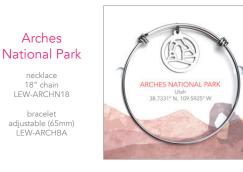

#### Acadia National Park

necklace 18" chain LEW-ACADN18-1

bracelet adjustable (65mm) LEW-ACADBA-1

Arches

necklace

18" chain

LEW-ARCHN18

bracelet

LEW-ARCHBA