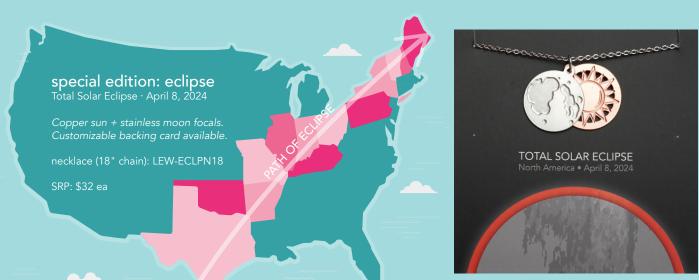

you

control your destiny

necklace

18" chain

LEW-KYKN18

bracelet

adjustable (65mm) LEW-KYKBA





OCEAN WAVE

a reminder that you are

powerful and strong





a reminder that you are powerful and strong necklace 18" chain LEW-OWN18

ocean wave

bracelet adjustable (65mm) LEW-OWFBA

shoreline

a symbol of peace and tranquility

necklace

18" chain

LEW-SHNN18

bracelet adjustable (65mm)

LEW-SHNBA













compass a reminder to follow

your heart necklace

18" chain

LEW-CN18

bracelet

adjustable (65mm)

LEW-CBA

necklace

18" chain

LEW-MNFLN18

bracelet

adjustable (65mm) LEW-MNFLBA

necklace 18" chain LEW-PNWPN18

bracelet adjustable (65mm) LEW-PNWPBA

sailboat a symbol of journey and adventure

> necklace 18" chain LEW-SBTN18

bracelet adjustable (65mm) LEW-SBTBA













# TRAVEL





starry night a reminder to follow

your dreams

necklace

18" chain

LEW-SNTN18

bracelet

adjustable (65mm)

LEW-SNTBA



Wave a reminder that you are

powerful and strong necklace 18" chain LEW-WN18

bracelet adjustable (65mm) LEW-WBA



WATERFALL

a reminder that you are powerful and unstoppable

#### waterfall

a reminder that you are powerful and unstoppable

necklace 18″ chain LEW-WFLN18

bracelet adjustable (65mm) LEW-WFLBA



# FLORA



and and

BIRD OF PARADISE

a reminder to find

joy in the journey

00000

azalea a symbol of abundance and success

necklace 18" chain LEW-AZAN18

bracelet adjustable (65mm) LEW-AZABA

a reminder to find

joy in the journey

necklace

18" chain

LEW-BPDN18

bracelet

adjustable (65mm)

LEW-BPDBA









a reminder to pause and find