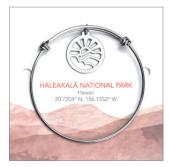

Haleakala

National Park

necklace

18" chain

LEW-HALEN18

bracelet

adjustable (65mm)

LEW-HALEBA

Focal size: approx. 22mm x 25mm Handmade in the USA

SRP: \$25

ARCHES NATIONAL PARK

Utah 38.7331° N, 109.5925° W

BISCAYNE NATIONAL PARK

Florida 25.4824° N, 80.2083° W

CAPE HATTERAS

NATIONAL SEASHORE Outer Banks, North Carolina