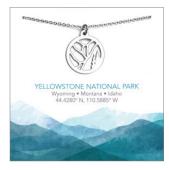

#### Shenandoah National Park

necklace 18″ chain LEW-SHENN18

bracelet adjustable (65mm) LEW-SHENBA

necklace 18″ chain LEW-YELLN18

bracelet adjustable (65mm) LEW-YELLBA