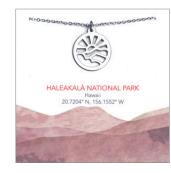

Haleakala

National Park

necklace

18" chain

LEW-HALEN18

bracelet

adjustable (65mm)

LEW-HALEBA

Focal size: approx. 22mm x 25mm Handmade in the USA

SRP: \$25

ARCHES NATIONAL PARK

Utah 38.7331° N, 109.5925° W

BISCAYNE NATIONAL PARK

Florida 25.4824° N, 80.2083° W

CAPE HATTERAS

NATIONAL SEASHORE Outer Banks, North Carolina