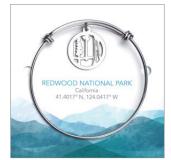

#### Redwood National Park

necklace 18" chain LEW-REDWN18

bracelet adjustable (65mm) LEW-REDWBA

Saguaro National Park

necklace

18" chain

LEW-SAGUN18

bracelet adjustable (65mm)