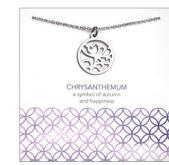

LEW-CBBA-1

chrysanthemum a symbol of autumn

and happiness

necklace

18" chain

LEW-MUMN18

bracelet

adjustable (65mm)