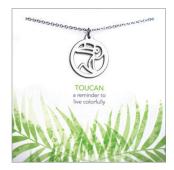

bracelet adjustable (65mm) LEW-RHNOBA

necklace 18″ chain LEW-TCNN18

bracelet adjustable (65mm) LEW-TCNBA

sloth a reminder to enjoy the little things

necklace

18" chain LEW-SLTHN18 bracelet

wolf a symbol of intuition and bravery