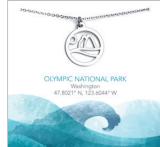

Olympic

National Park necklace

18" chain

LEW-OLYMN18

bracelet adjustable (65mm)

LEW-OLYMBA

GLACIER BAY NATIONAL PARK

Alaska 58.6658° N, 136.9002° W