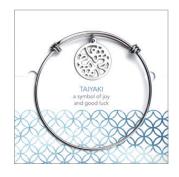

# ASIAN INSPIRED

SAKURA ARARE a reminder to pause and savor the moment

DRAGON a symbol of strength and good luck

rabbit &

the moon

wishing you good luck

and happiness

necklace

18" chain

LEW-RBMN18

bracelet

adjustable (65mm)

LEW-RBMBA

taiyaki a symbol of joy and good luck

necklace

18" chain

LEW-TYKN18

bracelet

adjustable (65mm)

LEW-TYKBA

bracelet adjustable (65mm) LEW-PNXBA

dragon a symbol of strength

and good luck

necklace