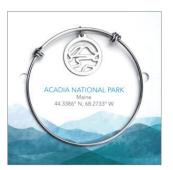

#### Acadia National Park

necklace 18" chain LEW-ACADN18-1

bracelet adjustable (65mm) LEW-ACADBA-1

Arches

necklace

18" chain

LEW-ARCHN18

bracelet