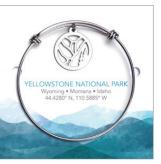

#### Shenandoah National Park

necklace 18″ chain LEW-SHENN18

bracelet adjustable (65mm) LEW-SHENBA

necklace 18″ chain LEW-YELLN18

bracelet adjustable (65mm) LEW-YELLBA