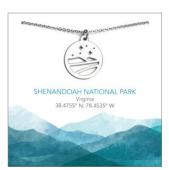

#### Shenandoah National Park

necklace 18″ chain LEW-SHENN18

bracelet adjustable (65mm) LEW-SHENBA

necklace 18″ chain LEW-YELLN18

bracelet adjustable (65mm) LEW-YELLBA