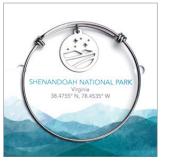

#### Shenandoah National Park

necklace 18″ chain LEW-SHENN18

bracelet adjustable (65mm) LEW-SHENBA

necklace 18″ chain LEW-YELLN18

bracelet adjustable (65mm) LEW-YELLBA