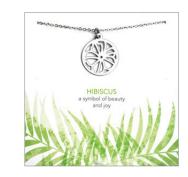

LEW-MUMBA

hibiscus

a symbol of beauty

and joy

necklace

18" chain

LEW-HBN18 bracelet

adjustable (65mm)