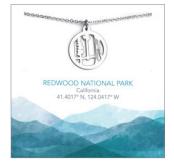

#### Redwood National Park

necklace 18" chain LEW-REDWN18

bracelet adjustable (65mm) LEW-REDWBA

Saguaro National Park

necklace

18" chain

LEW-SAGUN18

bracelet adjustable (65mm)