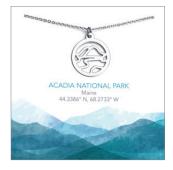

#### Acadia National Park

necklace 18" chain LEW-ACADN18-1

bracelet adjustable (65mm) LEW-ACADBA-1

Arches

necklace

18" chain

LEW-ARCHN18

bracelet