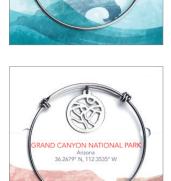

# GRAND CANYON NATIONAL PARK Arizona 36.2679° N, 112.3535° W

**Glacier Bay** 

National Park necklace

18" chain

LEW-GLBAN18

bracelet

adjustable (65mm)

LEW-GLBABA