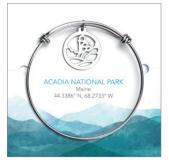

Focal size: approx. 22mm x 25mm Handmade in the USA

SRP: \$25

ARCHES NATIONAL PARK

Utah 38.7331° N, 109.5925° W

BISCAYNE NATIONAL PARK

Florida 25.4824° N, 80.2083° W

CAPE HATTERAS

NATIONAL SEASHORE Outer Banks, North Carolina

#### Acadia National Park

necklace 18" chain LEW-ACADN18-1

bracelet adjustable (65mm) LEW-ACADBA-1

Arches

necklace

18" chain

LEW-ARCHN18

bracelet