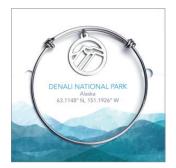

#### Denali National Park

necklace 18" chain LEW-DENAN18

bracelet adjustable (65mm) LEW-DENABA

necklace 18" chain LEW-DRTON18

bracelet adjustable (65mm) LEW-DRTOBA

Glacier

necklace

18" chain