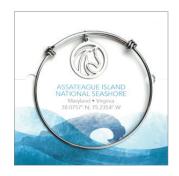

#### Assateague Island National Seashore

Acadia

National Park necklace

18" chain

LEW-ACADN18-2

bracelet adjustable (65mm)

LEW-ACADBA-2

necklace 18" chain LEW-ASISN18

bracelet adjustable (65mm) LEW-ASISBA