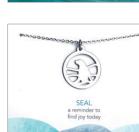

go with the flow

necklace

18" chain

LEW-MRYN18

bracelet

adjustable (65mm)

LEW-MRYBA

seal

a reminder to

find joy today

necklace

18" chain

LEW-SEALN18

bracelet

adjustable (65mm)

LEW-SEALBA