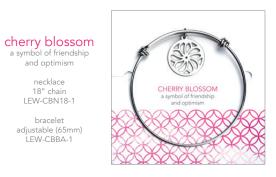

LEW-BPDBA

a reminder to pause and find joy in the moment necklace

cherry blossom

18" chain LEW-CBN18-2

bracelet adjustable (65mm) LEW-CBBA-2

bamboo a symbol of strength and endurance

> necklace 18" chain LEW-BMBN18 bracelet

adjustable (65mm) LEW-BMBBA

a symbol of friendship

and optimism

necklace

18" chain

LEW-CBN18-1

bracelet

adjustable (65mm)

LEW-CBBA-1

chrysanthemum a symbol of autumn

and happiness

necklace

18" chain

LEW-MUMN18

bracelet

adjustable (65mm)